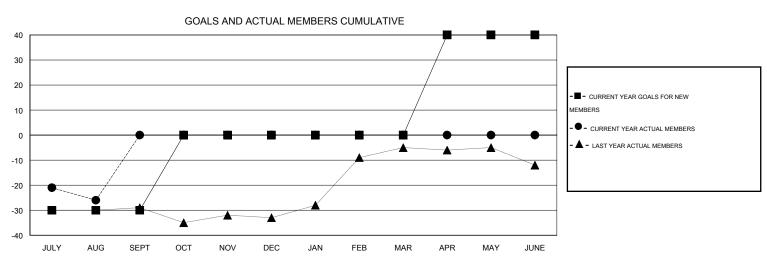

## **LOCATION MASSACHUSETTS**

GMT CA 1

|                       |                  | Clubs               |                            |                             | Members               |                    |                            |                              |                             |  |
|-----------------------|------------------|---------------------|----------------------------|-----------------------------|-----------------------|--------------------|----------------------------|------------------------------|-----------------------------|--|
| RESULTS FOR 2014-2015 |                  |                     |                            |                             | RESULTS FOR 2014-2015 |                    |                            |                              |                             |  |
| QUARTER               | NEW CLUB<br>GOAL | ACTUAL NEW<br>CLUBS | ACTUAL<br>DROPPED<br>CLUBS | ACTUAL NET<br>GAIN/<br>LOSS | QUARTER               | NEW MEMBER<br>GOAL | ACTUAL TOTAL MEMBERS ADDED | ACTUAL<br>DROPPED<br>MEMBERS | ACTUAL NET<br>GAIN/<br>LOSS |  |
| JULY/AUG/SEPT         | 0                | 0                   | 0                          | 0                           | JULY/AUG/SEPT         | -30                | 19                         | 45                           | -26                         |  |
| OCT/NOV/DEC           | 0                | 0                   | 0                          | 0                           | OCT/NOV/DEC           | 30                 | 0                          | 0                            | 0                           |  |
| JAN/FEB/MAR           | 0                | 0                   | 0                          | 0                           | JAN/FEB/MAR           | 0                  | 0                          | 0                            | 0                           |  |
| APR/MAY/JUNE          | 1                | 0                   | 0                          | 0                           | APR/MAY/JUNE          | 40                 | 0                          | 0                            | 0                           |  |